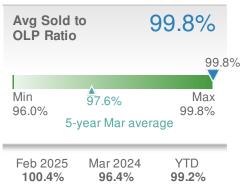

|                               |               |  |  |





| Median<br>Sold Price                 |                  | \$234,500        |       |  |
|--------------------------------------|------------------|------------------|-------|--|
| +-1.3%                               |                  | +-4.3%           |       |  |
| from Feb 2025:                       |                  | from Mar 2024:   |       |  |
| \$237,500                            |                  | \$245,000        |       |  |
| YTD                                  | 2025             | 2024             | +/-   |  |
|                                      | <b>\$237,500</b> | <b>\$257,000</b> | -7.6% |  |
| 5-year Mar average: <b>\$223,700</b> |                  |                  |       |  |







45

17

29