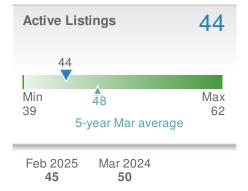

|                               |               |  |  |





| Median<br>Sold Price                 |                  | \$234,500        |       |  |
|--------------------------------------|------------------|------------------|-------|--|
| +-1.3%                               |                  | +-4.3%           |       |  |
| from Feb 2025:                       |                  | from Mar 2024:   |       |  |
| \$237,500                            |                  | \$245,000        |       |  |
| YTD                                  | 2025             | 2024             | +/-   |  |
|                                      | <b>\$237,500</b> | <b>\$257,000</b> | -7.6% |  |
| 5-year Mar average: <b>\$223,700</b> |                  |                  |       |  |







45

17

29