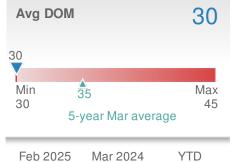

|                               |               |  |  |





| Median<br>Sold Price                 |                  | \$234,500        |       |  |
|--------------------------------------|------------------|------------------|-------|--|
| +-1.3%                               |                  | +-4.3%           |       |  |
| from Feb 2025:                       |                  | from Mar 2024:   |       |  |
| \$237,500                            |                  | \$245,000        |       |  |
| YTD                                  | 2025             | 2024             | +/-   |  |
|                                      | <b>\$237,500</b> | <b>\$257,000</b> | -7.6% |  |
| 5-year Mar average: <b>\$223,700</b> |                  |                  |       |  |







45

17

29