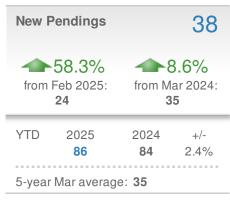

## **March 2025**

Perry County, PA

| New L                                  | istings.          |                               | 31            |  |  |
|----------------------------------------|-------------------|-------------------------------|---------------|--|--|
| ************************************** |                   | -8.8%<br>from Mar 2024:<br>34 |               |  |  |
| YTD                                    | 2025<br><b>89</b> | 2024<br><b>102</b>            | +/-<br>-12.7% |  |  |
| 5-year Mar average: <b>39</b>          |                   |                               |               |  |  |





| Median<br>Sold Price                 |                  | \$234,500        |       |  |
|--------------------------------------|------------------|------------------|-------|--|
| +-1.3%                               |                  | +-4.3%           |       |  |
| from Feb 2025:                       |                  | from Mar 2024:   |       |  |
| \$237,500                            |                  | \$245,000        |       |  |
| YTD                                  | 2025             | 2024             | +/-   |  |
|                                      | <b>\$237,500</b> | <b>\$257,000</b> | -7.6% |  |
| 5-year Mar average: <b>\$223,700</b> |                  |                  |       |  |







45

17

29