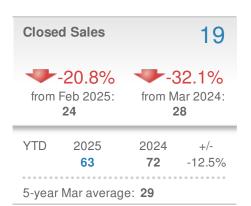

## **March 2025**

Perry County, PA

| New L                                  | istings.          |                               | 31            |  |  |
|----------------------------------------|-------------------|-------------------------------|---------------|--|--|
| ************************************** |                   | -8.8%<br>from Mar 2024:<br>34 |               |  |  |
| YTD                                    | 2025<br><b>89</b> | 2024<br><b>102</b>            | +/-<br>-12.7% |  |  |
| 5-year Mar average: <b>39</b>          |                   |                               |               |  |  |





| Median<br>Sold Price                 |                  | \$234,500        |       |  |
|--------------------------------------|------------------|------------------|-------|--|
| +-1.3%                               |                  | +-4.3%           |       |  |
| from Feb 2025:                       |                  | from Mar 2024:   |       |  |
| \$237,500                            |                  | \$245,000        |       |  |
| YTD                                  | 2025             | 2024             | +/-   |  |
|                                      | <b>\$237,500</b> | <b>\$257,000</b> | -7.6% |  |
| 5-year Mar average: <b>\$223,700</b> |                  |                  |       |  |







45

17

29