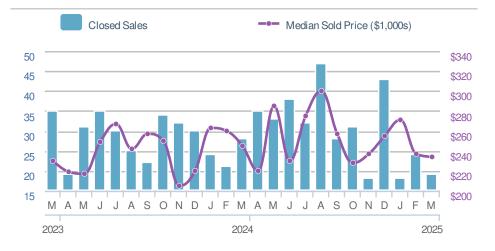

|                               |               |  |  |





| Median<br>Sold Price                 |                  | \$234,500        |       |  |
|--------------------------------------|------------------|------------------|-------|--|
| +-1.3%                               |                  | +-4.3%           |       |  |
| from Feb 2025:                       |                  | from Mar 2024:   |       |  |
| \$237,500                            |                  | \$245,000        |       |  |
| YTD                                  | 2025             | 2024             | +/-   |  |
|                                      | <b>\$237,500</b> | <b>\$257,000</b> | -7.6% |  |
| 5-year Mar average: <b>\$223,700</b> |                  |                  |       |  |







45

17

29