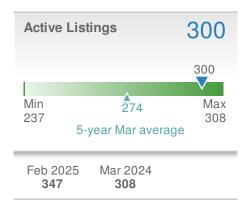

---------------------------|---------------|--|
| 24.5% from Feb 2025: 208 |                    | -12.5%<br>from Mar 2024:<br>296 |               |  |
| YTD                      | 2025<br><b>748</b> | 2024<br><b>854</b>              | +/-<br>-12.4% |  |
| 5-year Mar average: 335  |                    |                                 |               |  |



| Closed Sales         |                    | 237                     |              |
|----------------------|--------------------|-------------------------|--------------|
| 23.4% from Feb 2025: |                    | 4.9% from Mar 2024: 226 |              |
| YTD                  | 2025<br><b>657</b> | 2024<br><b>594</b>      | +/-<br>10.6% |
| 5-year               | Mar average        | e: <b>257</b>           |              |