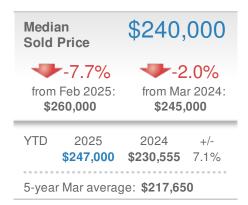

| Closed Sales         |                    | 237                     |              |
|----------------------|--------------------|-------------------------|--------------|
| 23.4% from Feb 2025: |                    | 4.9% from Mar 2024: 226 |              |
| YTD                  | 2025<br><b>657</b> | 2024<br><b>594</b>      | +/-<br>10.6% |
| 5-year               | Mar average        | e: <b>257</b>           |              |