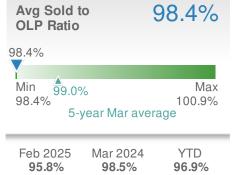

## **March 2025**

Dauphin County, PA

| New Listings             |                    | 259                             |               |  |
|--------------------------|--------------------|---------------------------------|---------------|--|
| 24.5% from Feb 2025: 208 |                    | -12.5%<br>from Mar 2024:<br>296 |               |  |
| YTD                      | 2025<br><b>748</b> | 2024<br><b>854</b>              | +/-<br>-12.4% |  |
| 5-year Mar average: 335  |                    |                                 |               |  |

| Closed Sales         |                    | 237                     |              |
|----------------------|--------------------|-------------------------|--------------|
| 23.4% from Feb 2025: |                    | 4.9% from Mar 2024: 226 |              |
| YTD                  | 2025<br><b>657</b> | 2024<br><b>594</b>      | +/-<br>10.6% |
| 5-year               | Mar average        | e: <b>257</b>           |              |