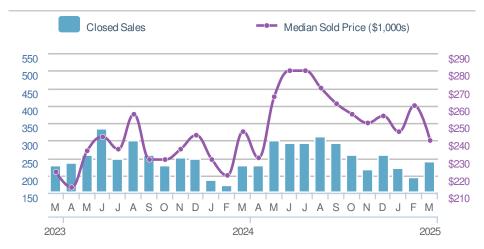

| Closed Sales         |                    | 237                     |              |
|----------------------|--------------------|-------------------------|--------------|
| 23.4% from Feb 2025: |                    | 4.9% from Mar 2024: 226 |              |
| YTD                  | 2025<br><b>657</b> | 2024<br><b>594</b>      | +/-<br>10.6% |
| 5-year               | Mar average        | e: <b>257</b>           |              |