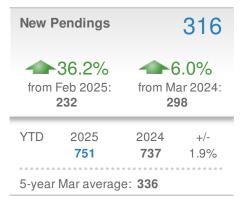

## **March 2025**

Dauphin County, PA

| New Listings             |                    | 259                             |               |  |
|--------------------------|--------------------|---------------------------------|---------------|--|
| 24.5% from Feb 2025: 208 |                    | -12.5%<br>from Mar 2024:<br>296 |               |  |
| YTD                      | 2025<br><b>748</b> | 2024<br><b>854</b>              | +/-<br>-12.4% |  |
| 5-year Mar average: 335  |                    |                                 |               |  |