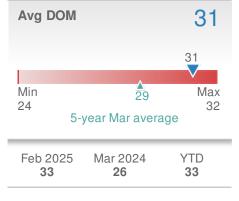

## **March 2025**

Dauphin County, PA

| New Listings             |                    | 259                             |               |  |
|--------------------------|--------------------|---------------------------------|---------------|--|
| 24.5% from Feb 2025: 208 |                    | -12.5%<br>from Mar 2024:<br>296 |               |  |
| YTD                      | 2025<br><b>748</b> | 2024<br><b>854</b>              | +/-<br>-12.4% |  |
| 5-year Mar average: 335  |                    |                                 |               |  |

| Closed Sales         |                    | 237                     |              |
|----------------------|--------------------|-------------------------|--------------|
| 23.4% from Feb 2025: |                    | 4.9% from Mar 2024: 226 |              |
| YTD                  | 2025<br><b>657</b> | 2024<br><b>594</b>      | +/-<br>10.6% |
| 5-year               | Mar average        | e: <b>257</b>           |              |