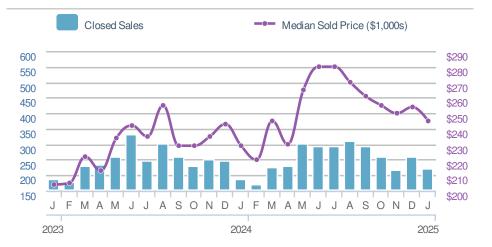

<b>260</b> |            |                |       |  |  |





| Median<br>Sold Price                 |                  | \$245,448        |      |  |  |
|--------------------------------------|------------------|------------------|------|--|--|
| +-3.7%                               |                  | <b>6.8%</b>      |      |  |  |
| from Dec 2024:                       |                  | from Jan 2024:   |      |  |  |
| \$254,900                            |                  | <b>\$229,900</b> |      |  |  |
| YTD                                  | 2025             | 2024             | +/-  |  |  |
|                                      | <b>\$245,448</b> | <b>\$229,900</b> | 6.8% |  |  |
| 5-year Jan average: <b>\$210,850</b> |                  |                  |      |  |  |







29

35

27