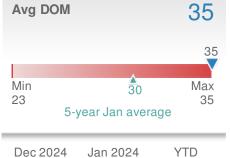

260</b> |            |                |       |  |  |





| Median<br>Sold Price                 |                  | \$245,448        |      |  |  |
|--------------------------------------|------------------|------------------|------|--|--|
| +-3.7%                               |                  | <b>6.8%</b>      |      |  |  |
| from Dec 2024:                       |                  | from Jan 2024:   |      |  |  |
| \$254,900                            |                  | <b>\$229,900</b> |      |  |  |
| YTD                                  | 2025             | 2024             | +/-  |  |  |
|                                      | <b>\$245,448</b> | <b>\$229,900</b> | 6.8% |  |  |
| 5-year Jan average: <b>\$210,850</b> |                  |                  |      |  |  |







29

35

27