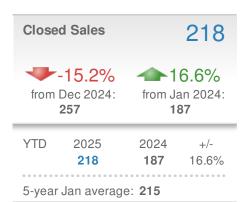

## January 2025

Dauphin County, PA

| New Listings                   |            | 223            |       |  |  |
|--------------------------------|------------|----------------|-------|--|--|
| +-0.9%                         |            | +-9.3%         |       |  |  |
| from Dec 2024:                 |            | from Jan 2024: |       |  |  |
| 225                            |            | 246            |       |  |  |
| YTD                            | 2025       | 2024           | +/-   |  |  |
|                                | <b>223</b> | <b>246</b>     | -9.3% |  |  |
| 5-year Jan average: <b>260</b> |            |                |       |  |  |





| Median<br>Sold Price                 |                  | \$245,448        |      |  |  |
|--------------------------------------|------------------|------------------|------|--|--|
| +-3.7%                               |                  | <b>6.8%</b>      |      |  |  |
| from Dec 2024:                       |                  | from Jan 2024:   |      |  |  |
| \$254,900                            |                  | <b>\$229,900</b> |      |  |  |
| YTD                                  | 2025             | 2024             | +/-  |  |  |
|                                      | <b>\$245,448</b> | <b>\$229,900</b> | 6.8% |  |  |
| 5-year Jan average: <b>\$210,850</b> |                  |                  |      |  |  |







29

35

27