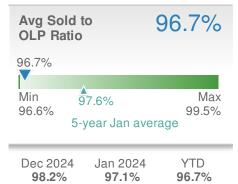

|                |       |  |  |





| Median<br>Sold Price                 |                  | \$245,448        |      |  |  |
|--------------------------------------|------------------|------------------|------|--|--|
| +-3.7%                               |                  | <b>6.8%</b>      |      |  |  |
| from Dec 2024:                       |                  | from Jan 2024:   |      |  |  |
| \$254,900                            |                  | <b>\$229,900</b> |      |  |  |
| YTD                                  | 2025             | 2024             | +/-  |  |  |
|                                      | <b>\$245,448</b> | <b>\$229,900</b> | 6.8% |  |  |
| 5-year Jan average: <b>\$210,850</b> |                  |                  |      |  |  |







29

35

27