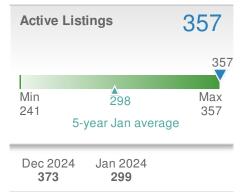

b>260</b> |            |                |       |  |  |





| Median<br>Sold Price                 |                  | \$245,448        |      |  |  |
|--------------------------------------|------------------|------------------|------|--|--|
| +-3.7%                               |                  | <b>6.8%</b>      |      |  |  |
| from Dec 2024:                       |                  | from Jan 2024:   |      |  |  |
| \$254,900                            |                  | <b>\$229,900</b> |      |  |  |
| YTD                                  | 2025             | 2024             | +/-  |  |  |
|                                      | <b>\$245,448</b> | <b>\$229,900</b> | 6.8% |  |  |
| 5-year Jan average: <b>\$210,850</b> |                  |                  |      |  |  |







29

35

27