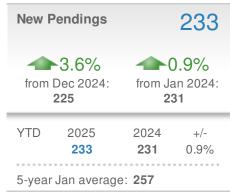

## January 2025

Dauphin County, PA

| New Listings                   |            | 223            |       |  |  |
|--------------------------------|------------|----------------|-------|--|--|
| +-0.9%                         |            | +-9.3%         |       |  |  |
| from Dec 2024:                 |            | from Jan 2024: |       |  |  |
| 225                            |            | 246            |       |  |  |
| YTD                            | 2025       | 2024           | +/-   |  |  |
|                                | <b>223</b> | <b>246</b>     | -9.3% |  |  |
| 5-year Jan average: <b>260</b> |            |                |       |  |  |





| Median<br>Sold Price                 |                  | \$245,448        |      |  |  |
|--------------------------------------|------------------|------------------|------|--|--|
| +-3.7%                               |                  | <b>6.8%</b>      |      |  |  |
| from Dec 2024:                       |                  | from Jan 2024:   |      |  |  |
| \$254,900                            |                  | <b>\$229,900</b> |      |  |  |
| YTD                                  | 2025             | 2024             | +/-  |  |  |
|                                      | <b>\$245,448</b> | <b>\$229,900</b> | 6.8% |  |  |
| 5-year Jan average: <b>\$210,850</b> |                  |                  |      |  |  |







29

35

27