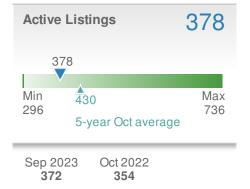

|               | 5-yea |





| Medi<br>Sold                         | an<br>Price                                | \$321,000                            |             |  |  |  |
|--------------------------------------|--------------------------------------------|--------------------------------------|-------------|--|--|--|
| from                                 | <b>3.5%</b><br>Sep 2023:<br><b>310,000</b> | 13.4%<br>from Oct 2022:<br>\$283,000 |             |  |  |  |
| YTD                                  | 2023<br><b>\$300,000</b>                   | 2022<br><b>\$285,000</b>             | +/-<br>5.3% |  |  |  |
| 5-year Oct average: <b>\$261,996</b> |                                            |                                      |             |  |  |  |







18

23

21