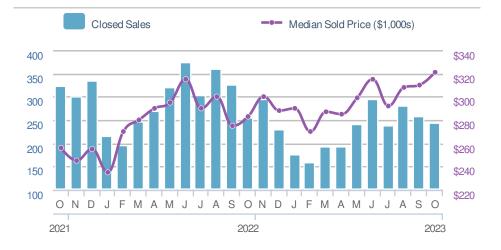

|               | 5-yea |





| Medi<br>Sold                         | an<br>Price                                | \$321,000                            |             |  |  |  |
|--------------------------------------|--------------------------------------------|--------------------------------------|-------------|--|--|--|
| from                                 | <b>3.5%</b><br>Sep 2023:<br><b>310,000</b> | 13.4%<br>from Oct 2022:<br>\$283,000 |             |  |  |  |
| YTD                                  | 2023<br><b>\$300,000</b>                   | 2022<br><b>\$285,000</b>             | +/-<br>5.3% |  |  |  |
| 5-year Oct average: <b>\$261,996</b> |                                            |                                      |             |  |  |  |







18

23

21