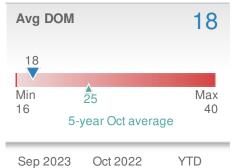

|               | 5-yea |





| Medi<br>Sold                         | an<br>Price                                | \$321,000                            |             |  |  |  |
|--------------------------------------|--------------------------------------------|--------------------------------------|-------------|--|--|--|
| from                                 | <b>3.5%</b><br>Sep 2023:<br><b>310,000</b> | 13.4%<br>from Oct 2022:<br>\$283,000 |             |  |  |  |
| YTD                                  | 2023<br><b>\$300,000</b>                   | 2022<br><b>\$285,000</b>             | +/-<br>5.3% |  |  |  |
| 5-year Oct average: <b>\$261,996</b> |                                            |                                      |             |  |  |  |







18

23

21