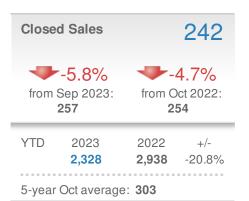

## October 2023

Cumberland County, PA

|  | New Listings<br> |                      | 267<br>→-3.3%<br>from Oct 2022:<br>276 |               | New   |
|--|------------------|----------------------|----------------------------------------|---------------|-------|
|  |                  |                      |                                        |               |       |
|  | YTD              | 2023<br><b>2,836</b> | 2022<br><b>3,412</b>                   | +/-<br>-16.9% | YTD   |
|  | 5-year           | Oct average          | : 326                                  |               | 5-yea |





| Medi<br>Sold                         | an<br>Price                                | \$321,000                            |             |  |  |  |
|--------------------------------------|--------------------------------------------|--------------------------------------|-------------|--|--|--|
| from                                 | <b>3.5%</b><br>Sep 2023:<br><b>310,000</b> | 13.4%<br>from Oct 2022:<br>\$283,000 |             |  |  |  |
| YTD                                  | 2023<br><b>\$300,000</b>                   | 2022<br><b>\$285,000</b>             | +/-<br>5.3% |  |  |  |
| 5-year Oct average: <b>\$261,996</b> |                                            |                                      |             |  |  |  |







18

23

21