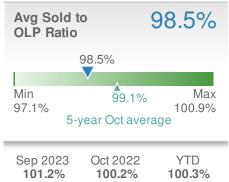

|               | 5-yea |





| Medi<br>Sold                         | an<br>Price                                | \$321,000                            |             |  |  |  |
|--------------------------------------|--------------------------------------------|--------------------------------------|-------------|--|--|--|
| from                                 | <b>3.5%</b><br>Sep 2023:<br><b>310,000</b> | 13.4%<br>from Oct 2022:<br>\$283,000 |             |  |  |  |
| YTD                                  | 2023<br><b>\$300,000</b>                   | 2022<br><b>\$285,000</b>             | +/-<br>5.3% |  |  |  |
| 5-year Oct average: <b>\$261,996</b> |                                            |                                      |             |  |  |  |







18

23

21