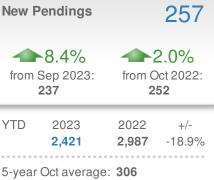

## October 2023

Cumberland County, PA

|  | New Listings<br> |                      | 267<br>→-3.3%<br>from Oct 2022:<br>276 |               | New   |
|--|------------------|----------------------|----------------------------------------|---------------|-------|
|  |                  |                      |                                        |               |       |
|  | YTD              | 2023<br><b>2,836</b> | 2022<br><b>3,412</b>                   | +/-<br>-16.9% | YTD   |
|  | 5-year           | Oct average          | : 326                                  |               | 5-yea |