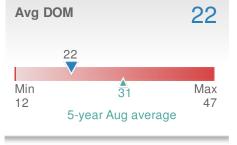

## August 2023

Perry County, PA

| New L          | istings.    | 52             |        |
|----------------|-------------|----------------|--------|
| 108.0%         |             | 20.9%          |        |
| from Jul 2023: |             | from Aug 2022: |        |
| 25             |             | 43             |        |
| YTD            | 2023        | 2022           | +/-    |
|                | <b>283</b>  | <b>345</b>     | -18.0% |
| 5-year         | Aug average | e: <b>47</b>   |        |