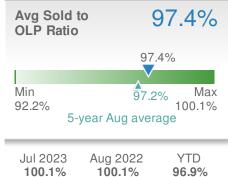

Aug 2022

12

YTD

34

Jul 2023

16

Copyright © 2023 MarketStats by ShowingTime. All Rights Reserved.

Data Source: Bright MLS. Statistics calculated September 07, 2023.