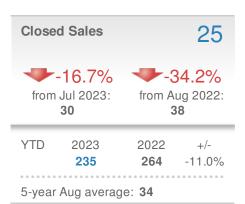

## August 2023

Perry County, PA

| New L          | istings.    | 52             |        |
|----------------|-------------|----------------|--------|
| 108.0%         |             | 20.9%          |        |
| from Jul 2023: |             | from Aug 2022: |        |
| 25             |             | 43             |        |
| YTD            | 2023        | 2022           | +/-    |
|                | <b>283</b>  | <b>345</b>     | -18.0% |
| 5-year         | Aug average | e: <b>47</b>   |        |





| Median<br>Sold Price |                  | \$242,000           |      |
|----------------------|------------------|---------------------|------|
| +-9.5%               |                  | 19.5%               |      |
| from Jul 2023:       |                  | from Aug 2022:      |      |
| \$267,500            |                  | \$202,450           |      |
| YTD                  | 2023             | 2022                | +/-  |
|                      | <b>\$230,000</b> | <b>\$211,000</b>    | 9.0% |
| 5-yea                | r Aug avera      | ge: <b>\$198,01</b> | 0    |







Aug 2022

12

YTD

34

Jul 2023

16



Copyright © 2023 MarketStats by ShowingTime. All Rights Reserved.

Data Source: Bright MLS. Statistics calculated September 07, 2023.