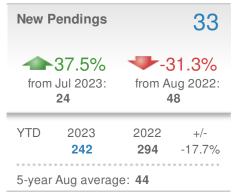

## August 2023

Perry County, PA

| New L          | istings.    | 52             |        |
|----------------|-------------|----------------|--------|
| 108.0%         |             | 20.9%          |        |
| from Jul 2023: |             | from Aug 2022: |        |
| 25             |             | 43             |        |
| YTD            | 2023        | 2022           | +/-    |
|                | <b>283</b>  | <b>345</b>     | -18.0% |
| 5-year         | Aug average | e: <b>47</b>   |        |





| Median<br>Sold Price |                  | \$242,000           |      |
|----------------------|------------------|---------------------|------|
| +-9.5%               |                  | 19.5%               |      |
| from Jul 2023:       |                  | from Aug 2022:      |      |
| \$267,500            |                  | \$202,450           |      |
| YTD                  | 2023             | 2022                | +/-  |
|                      | <b>\$230,000</b> | <b>\$211,000</b>    | 9.0% |
| 5-yea                | r Aug avera      | ge: <b>\$198,01</b> | 0    |







Aug 2022

12

YTD

34

Jul 2023

16



Copyright © 2023 MarketStats by ShowingTime. All Rights Reserved.

Data Source: Bright MLS. Statistics calculated September 07, 2023.