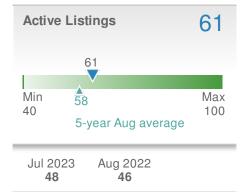

| 43             |        |
| YTD            | 2023        | 2022           | +/-    |
|                | <b>283</b>  | <b>345</b>     | -18.0% |
| 5-year         | Aug average | e: <b>47</b>   |        |





| Median<br>Sold Price |                  | \$242,000           |      |
|----------------------|------------------|---------------------|------|
| +-9.5%               |                  | 19.5%               |      |
| from Jul 2023:       |                  | from Aug 2022:      |      |
| \$267,500            |                  | \$202,450           |      |
| YTD                  | 2023             | 2022                | +/-  |
|                      | <b>\$230,000</b> | <b>\$211,000</b>    | 9.0% |
| 5-yea                | r Aug avera      | ge: <b>\$198,01</b> | 0    |







Aug 2022

12

YTD

34

Jul 2023

16



Copyright © 2023 MarketStats by ShowingTime. All Rights Reserved.

Data Source: Bright MLS. Statistics calculated September 07, 2023.