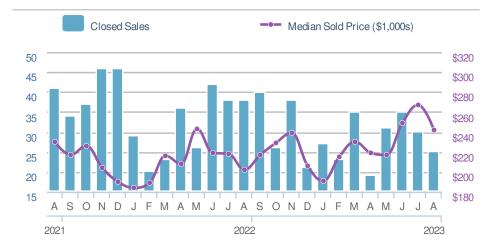

| 43             |        |
| YTD            | 2023        | 2022           | +/-    |
|                | <b>283</b>  | <b>345</b>     | -18.0% |
| 5-year         | Aug average | e: <b>47</b>   |        |





| Median<br>Sold Price |                  | \$242,000           |      |
|----------------------|------------------|---------------------|------|
| +-9.5%               |                  | 19.5%               |      |
| from Jul 2023:       |                  | from Aug 2022:      |      |
| \$267,500            |                  | \$202,450           |      |
| YTD                  | 2023             | 2022                | +/-  |
|                      | <b>\$230,000</b> | <b>\$211,000</b>    | 9.0% |
| 5-yea                | r Aug avera      | ge: <b>\$198,01</b> | 0    |







Aug 2022

12

YTD

34

Jul 2023

16



Copyright © 2023 MarketStats by ShowingTime. All Rights Reserved.

Data Source: Bright MLS. Statistics calculated September 07, 2023.