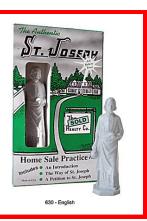

#### St. Joseph statue

For those that believe, in a little extra home selling luck. [STJOS]

Member Price: \$6.00 plus tax Non-Member Price: \$7.00 plus tax