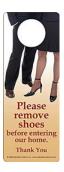

#### Open House/Showing Door Signs (6 pk)

Keep agents informed as they show your properties by using these signs. Door hangers include: "Pets Inside," a "Lights Off" reminder, an "Open House in Progress" sign, and "Please Remove Shoes" and "Please Use Shoe Covers" request. Also included in each set is an "Agents Please Leave Your Card" tent card. All signs are colorful to catch the attention of REALTORS® and are laminated and durable. *[SGNPK]* 