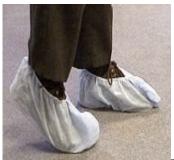

#### **Shoe Covers**

Protect your listing from high volumes of foot traffic with these reusable/disposable non-skid shoe covers. White and one size fits sizes 6-10. Available in packs of 5 pairs or 50 pairs.

Pack of 5 Pairs: Member Price: \$ 2.00 plus tax [COVER]

Non-Member Price: \$ 3.00 plus tax

Pack of 50 Pairs: Member Price: \$ 12.00 plus tax [COVE1]

Non-Member Price: \$ 14.00 plus tax