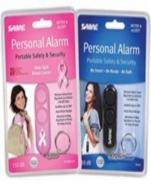

#### **Sound Alarms**

The Sound Alarm emits an ear-piercing blast!! It's high pitched shriek can be heard up to 1/4 mile away and is quickly recognized as an emergency call for help. No chemicals, fits in purse, pocket or on a key chain, instantly effective. [SALRM]

Member Price: \$ 7.50 plus tax Non-Member Price: \$ 9.00 plus tax