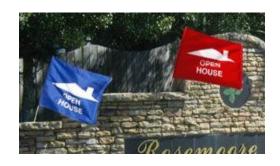

#### "Open House" Field Flag

Great for showing your next open house event. Flag measures 19" x 26" and is available in Red, Blue or Green with the words "Open House" printed in white. Flags include a 6' x 1/4" two piece white flexible pole with connecting ferrel. [FFLAG]

Member Price: \$ 22.50 plus tax Non-Member Price: \$ 25.50 plus tax