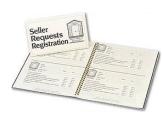

#### **Spiral-Bound Open House Register**

50 pages with five registration areas per page. Prospective customers can sign in and answer simple questions regarding their needs. An excellent tool for obtaining icustomer information. Comes with a table tent with *Guest Registration Required* on it. *[OPNHS]* 

Member price: \$ 11.00 plus tax Non-member: \$ 13.00 plus tax