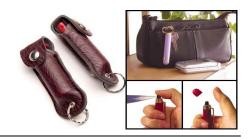

#### **Pepper Spray Leather Key Chain**

Render assailants harmless in an instant with this pepper spray leather key chain. Incapacitates for 30 to 45 minutes with a range up to 16 feet. *[PSPRA]* 

Member Price: \$ 7.50 plus tax Non-Member Price: \$ 9.00 plus tax