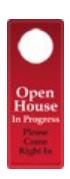

#### Open House/Showing Door Signs (6 pk)

Keep agents informed as they show your properties by using these signs. Door hangers include: "Pets Inside," a "Lights Off" reminder, an "Open House in Progress" sign, and "Please Remove Shoes" and "Please Use Shoe Covers" request. Also included in each set is an "Agents Please Leave Your Card" tent card. All signs are colorful to catch the attention of REALTORS® and are laminated and durable. *[SGNPK]* 