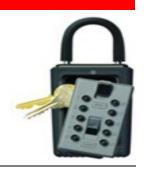

#### **Push-Button Lock Boxes**

Need a place to store keys for individuals who need access to your listings and who aren't part of the MLS? Supra push-button combination lock boxes are the answer. **[LOCKB]** 

Member Price: \$ 32.50 plus tax Non-Member Price: \$ 37.50 plus tax