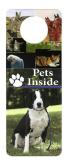

#### Open House/Showing Door Signs (6 pk)

Keep agents informed as they show your properties by using these signs. Door hangers include: "Pets Inside," a "Lights Off" reminder, an "Open House in Progress" sign, and "Please Remove Shoes" and "Please Use Shoe Covers" request. Also included in each set is an "Agents Please Leave Your Card" tent card. All signs are colorful to catch the attention of REALTORS® and are laminated and durable. *[SGNPK]* 