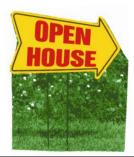

#### "Open House" Directional Signs

Corrugated plastic, arrow-shaped signs with *Open House* in large red letters on a bright yellow background. Comes with a heavy duty stake for mounting and placement in ground. *[OSIGN]* 

Member Price: \$ 21.50 plus tax Non-Member Price: \$ 25.00 plus tax

House Shaped "Home for Sale" Sign

Corrugated plastic signs are in the shape of a house with *Home for Sale* and are available in red, blue and black with yellow. Comes with a silver stake for mounting and placement in ground. [BLSAL] [BKSAL] [RDSAL]