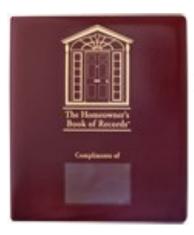

#### **Homeowners Record Portfolio**

Notebook-style manual, with envelopes for recording home-related purchases and maintenance, while keeping manuals and receipts. An excellent customer housewarming gift! Available in black, burgundy, green and navy. [HMORG]

Member Price: \$ 23.50 plus tax Non-Member Price: \$ 27.50 plus tax