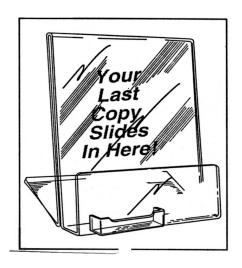

#### **Copy Conserver Flyer Stands**

Clear, plastic stand. Place your flyers in the pocket and also your last copy in the plastic frame - keeps your last copy intact. Two types are available: One slot for business cards, or two slots labeled "Take One" "Leave One".

Member Price: One Slot - \$ 15.50 plus tax [CPY15] Non-Member Price: One Slot - \$ 18.00 plus tax [CPY15]

Member Price: Two Slot - \$ 15.50 plus tax [CPY2S]
Non-Member Price: Two Slot - \$ 18.00 plus tax [CPY2S]