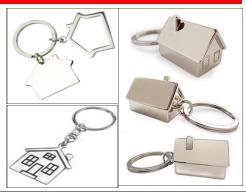

## **Closing Gifts**

**House-Shaped Stainless Steel Key Chain** 

Congratulate your new homeowners with this house-shaped stainless steel keychain.

Three charming designs - one or two houses and a 3-D Design hanging from a secure ring. These key chains make great closing gifts! **[KYCHN]** 

Member Price: \$ 6.50 plus tax Non-Member Price: \$ 7.50 plus tax