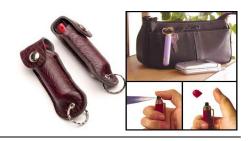

#### **Pepper Spray Leather Key Chain**

Render assailants harmless in an instant with this pepper spray leather key chain. Incapacitates for 30 to 45 minutes with a range up to 16 feet. *[PSPRA]* 

Member Price: \$ 7.50 plus tax Non-Member Price: \$ 9.00 plus tax