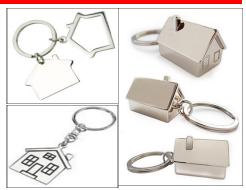

## **Closing Gifts**

**House-Shaped Stainless Steel Key Chain** 

Congratulate your new homeowners with this house-shaped stainless steel keychain.

Three charming designs - one or two houses and a 3-D Design hanging from a secure ring. These key chains make great closing gifts! **[KYCHN]** 

Member Price: \$ 4.50 plus tax Non-Member Price: \$ 5.00 plus tax