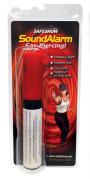

#### **Sound Alarms**

The Sound Alarm emits an ear-piercing blast!! It's high pitched shriek can be heard up to 1/4 mile away and is quickly recognized as an emergency call for help. No chemicals, fits in purse, pocket or on a key chain, instantly effective. [SALRM]

Member Price: \$ 9.50 plus tax Non-Member Price: \$ 10.50 plus tax