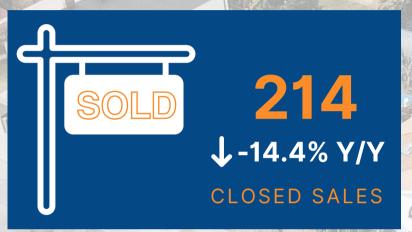

### **PERRY COUNTY**

MEDIAN SALES PRICE

\$237,500 **↑** 15.9% Y/Y

In November 2023 **\$205,000** 

**Quick Stats** 

Source: Bright MLS