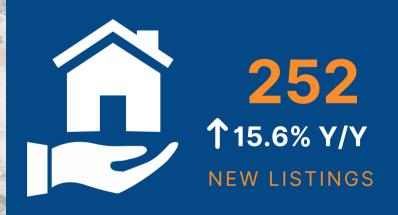

#### **DAUPHIN COUNTY**

MEDIAN SALES PRICE

\$250,000 ↑ 6.4% Y/Y

In November 2023 **\$235,000** 

**Quick Stats** 

Source: Bright MLS

**Greater Harrisburg Association of REALTORS®** 