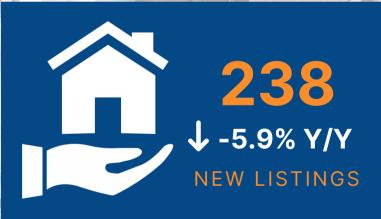

#### **CUMBERLAND COUNTY**

MEDIAN SALES PRICE

\$314,297

1 4.1% Y/Y

In November 2023 **\$302,000** 

**Quick Stats** 

Source: Bright MLS

**Greater Harrisburg Association of REALTORS®** 