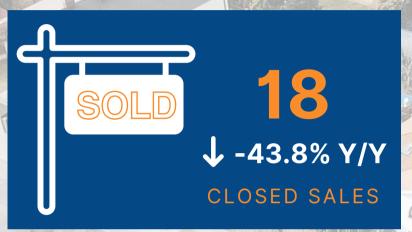

#### **CUMBERLAND COUNTY**

MEDIAN SALES PRICE

\$314,297

1 4.1% Y/Y

In November 2023 **\$302,000** 

**Quick Stats** 

Source: Bright MLS

**Greater Harrisburg Association of REALTORS®** 