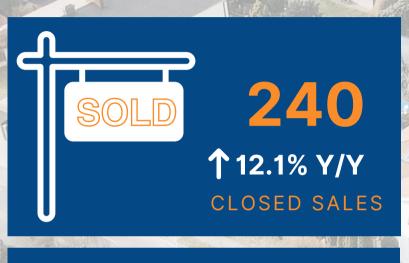

#### **CUMBERLAND COUNTY**

MEDIAN SALES PRICE

\$314,297

1 4.1% Y/Y

In November 2023 **\$302,000** 

**Quick Stats** 

Source: Bright MLS

**Greater Harrisburg Association of REALTORS®** 