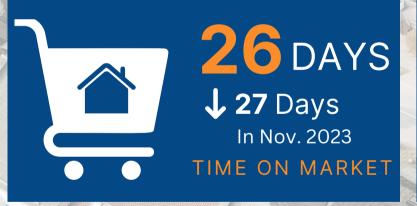

#### **CUMBERLAND COUNTY**

MEDIAN SALES PRICE

\$314,297

1 4.1% Y/Y

In November 2023 **\$302,000** 

**Quick Stats** 

Source: Bright MLS

**Greater Harrisburg Association of REALTORS®** 

#### **DAUPHIN COUNTY**

MEDIAN SALES PRICE

\$250,000 ↑ 6.4% Y/Y

In November 2023 **\$235,000** 

**Quick Stats** 

Source: Bright MLS

**Greater Harrisburg Association of REALTORS®** 

### **PERRY COUNTY**

MEDIAN SALES PRICE

\$237,500 **↑** 15.9% Y/Y

In November 2023 **\$205,000** 

**Quick Stats** 

Source: Bright MLS