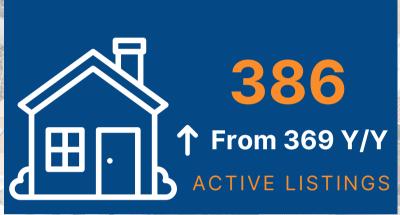

#### **CUMBERLAND COUNTY**

MEDIAN SALES PRICE

\$314,297

1 4.1% Y/Y

In November 2023 **\$302,000** 

**Quick Stats** 

Source: Bright MLS

**Greater Harrisburg Association of REALTORS®** 