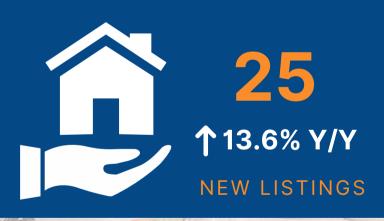

#### **CUMBERLAND COUNTY**

MEDIAN SALES PRICE

\$314,297

1 4.1% Y/Y

In November 2023 **\$302,000** 

**Quick Stats** 

Source: Bright MLS

**Greater Harrisburg Association of REALTORS®** 

#### **DAUPHIN COUNTY**

MEDIAN SALES PRICE

\$250,000 ↑ 6.4% Y/Y

In November 2023 **\$235,000** 

**Quick Stats** 

Source: Bright MLS

**Greater Harrisburg Association of REALTORS®** 

### **PERRY COUNTY**

MEDIAN SALES PRICE

\$237,500 **↑** 15.9% Y/Y

In November 2023 **\$205,000** 

**Quick Stats** 

Source: Bright MLS