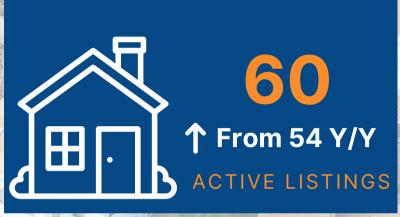

#### **DAUPHIN COUNTY**

MEDIAN SALES PRICE

\$250,000 ↑ 6.4% Y/Y

In November 2023 **\$235,000** 

**Quick Stats** 

Source: Bright MLS

**Greater Harrisburg Association of REALTORS®** 