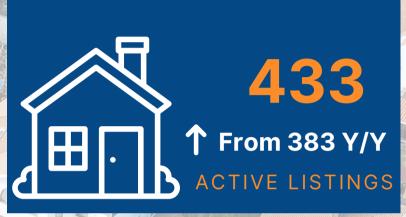

#### **CUMBERLAND COUNTY**

MEDIAN SALES PRICE

\$314,297

1 4.1% Y/Y

In November 2023 **\$302,000** 

**Quick Stats** 

Source: Bright MLS

**Greater Harrisburg Association of REALTORS®** 