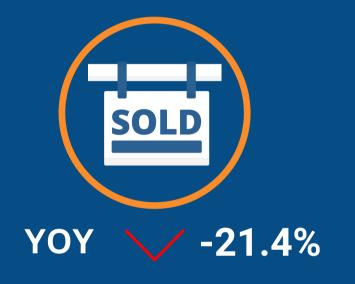

# HOME SALES 294

TIME ON MARKET **20** DAYS

**10** Days In June 2022

LISTINGS

325

ACTIVE

353

MEDIAN SALES
PRICE

\$315,000

YOY **→→** 0.0%

In June 2022

\$315,000

Source: Bright MLS