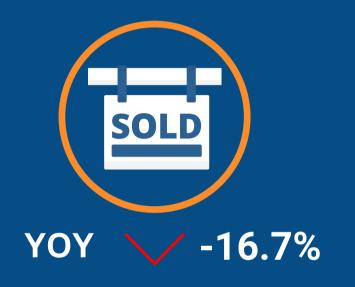

## HOME SALES 332

TIME ON MARKET

24 DAYS

**14 Days** In June 2022

LISTINGS

303

ACTIVE

323

MEDIAN SALES
PRICE

\$242,500

YOY /\ 5.2%

In June 2022

\$230,500

Source: Bright MLS