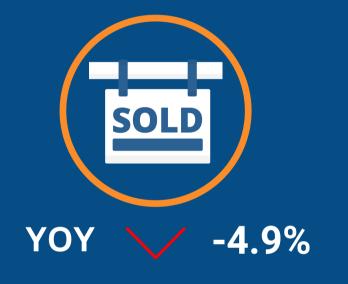

#### HOME SALES 35

TIME ON MARKET

19 DAYS

**17** Days In June 2022

NEW

34

LISTINGS

**ACTIVE** 

49

MEDIAN SALES
PRICE

\$249,275

YOY /\ 13.3%

In June 2022

\$219,950

Source: Bright MLS