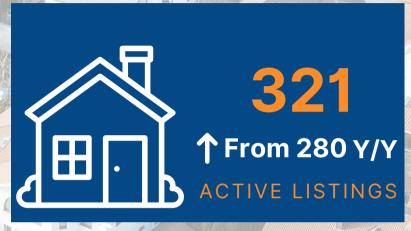

### **CUMBERLAND COUNTY**

MEDIAN SALES PRICE

\$299,900

11.1% Y/Y

In February 2023 **\$270,000** 

**Quick Stats** 

Source: Bright MLS

**Greater Harrisburg Association of REALTORS®** 