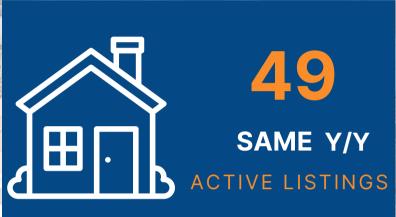

## **PERRY COUNTY**

MEDIAN SALES PRICE

\$260,000

**1** 20.9% Y/Y

In February 2023 **\$215,000** 

**Quick Stats** 

Source: Bright MLS