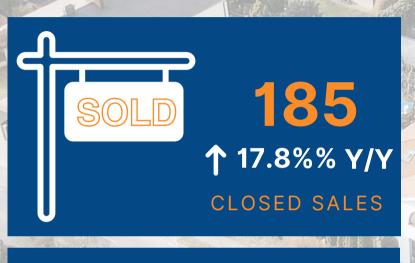

### **CUMBERLAND COUNTY**

MEDIAN SALES PRICE

\$299,900

11.1% Y/Y

In February 2023 **\$270,000** 

**Quick Stats** 

Source: Bright MLS

**Greater Harrisburg Association of REALTORS®** 