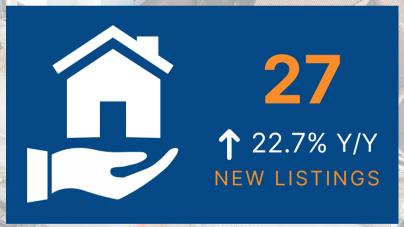

### **DAUPHIN COUNTY**

MEDIAN SALES PRICE

\$220,000

↑ 7.3% Y/Y

In February 2023 **\$205,000** 

**Quick Stats** 

Source: Bright MLS

**Greater Harrisburg Association of REALTORS®** 