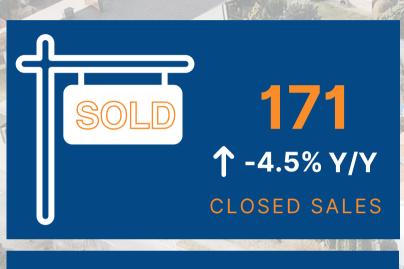

### **CUMBERLAND COUNTY**

MEDIAN SALES PRICE

\$299,900

11.1% Y/Y

In February 2023 **\$270,000** 

**Quick Stats** 

Source: Bright MLS

**Greater Harrisburg Association of REALTORS®** 