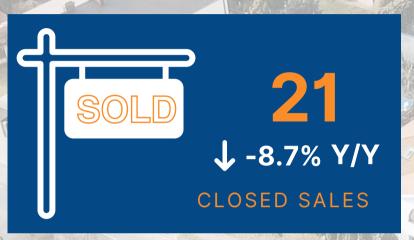

## **PERRY COUNTY**

MEDIAN SALES PRICE

\$260,000

**1** 20.9% Y/Y

In February 2023 **\$215,000** 

**Quick Stats** 

Source: Bright MLS