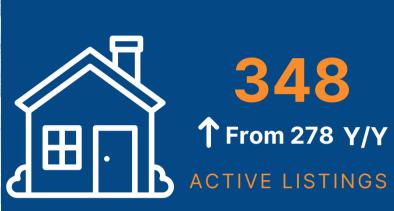

### **DAUPHIN COUNTY**

MEDIAN SALES PRICE

\$220,000

↑ 7.3% Y/Y

In February 2023 **\$205,000** 

**Quick Stats** 

Source: Bright MLS

**Greater Harrisburg Association of REALTORS®** 