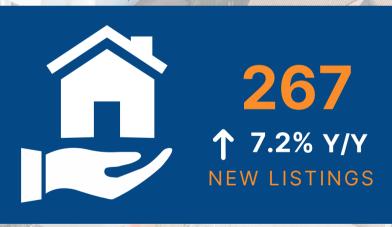

### **DAUPHIN COUNTY**

MEDIAN SALES PRICE

\$220,000

↑ 7.3% Y/Y

In February 2023 **\$205,000** 

**Quick Stats** 

Source: Bright MLS

**Greater Harrisburg Association of REALTORS®** 