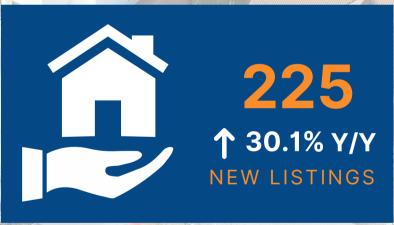

## **PERRY COUNTY**

MEDIAN SALES PRICE

\$260,000

**1** 20.9% Y/Y

In February 2023 **\$215,000** 

**Quick Stats** 

Source: Bright MLS