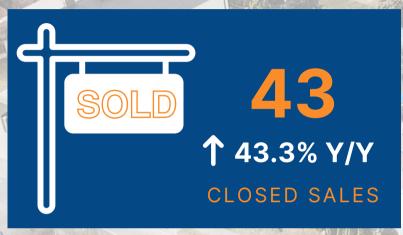

**Greater Harrisburg Association of REALTORS®** 

# MARKET SNAPSHOT

**DECEMBER 2024** 

### **CUMBERLAND COUNTY**











MEDIAN SALES PRICE

\$310,000 **↑** 8.8% Y/Y

In December 2023 **\$284,950** 

**Quick Stats** 

Source: Bright MLS

**Greater Harrisburg Association of REALTORS®** 

# MARKET SNAPSHOT

**DECEMBER 2024** 

### **DAUPHIN COUNTY**











MEDIAN SALES PRICE

\$254,900 ↑ 4.7% Y/Y

In December 2023 **\$243,500** 

**Quick Stats** 

Source: Bright MLS

**Greater Harrisburg Association of REALTORS®** 

# MARKET SNAPSHOT

**DECEMBER 2024** 

#### **PERRY COUNTY**











MEDIAN SALES PRICE

\$255,000 **↑**15.9% Y/Y

In December 2023 **\$220,000** 

**Quick Stats** 

Source: Bright MLS