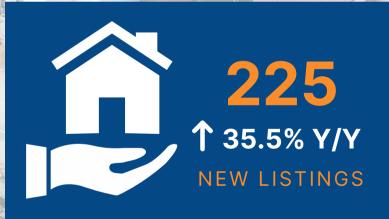

### **CUMBERLAND COUNTY**

MEDIAN SALES PRICE

\$310,000 **↑** 8.8% Y/Y

In December 2023 **\$284,950** 

**Quick Stats** 

Source: Bright MLS

**Greater Harrisburg Association of REALTORS®** 