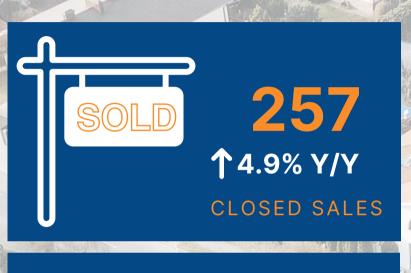

### **CUMBERLAND COUNTY**

MEDIAN SALES PRICE

\$310,000 **↑** 8.8% Y/Y

In December 2023 **\$284,950** 

**Quick Stats** 

Source: Bright MLS

**Greater Harrisburg Association of REALTORS®** 