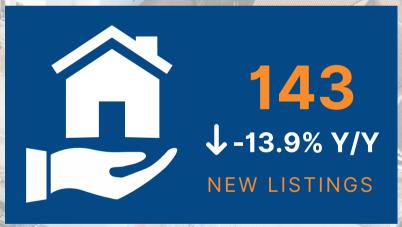

### **CUMBERLAND COUNTY**

MEDIAN SALES PRICE

\$310,000 **↑** 8.8% Y/Y

In December 2023 **\$284,950** 

**Quick Stats** 

Source: Bright MLS

**Greater Harrisburg Association of REALTORS®** 