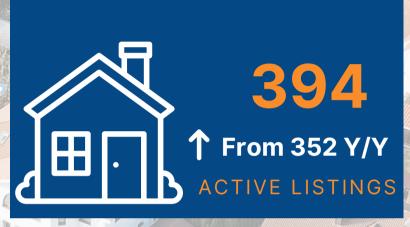

### **CUMBERLAND COUNTY**

MEDIAN SALES PRICE

\$310,000 **↑** 8.8% Y/Y

In December 2023 **\$284,950** 

**Quick Stats** 

Source: Bright MLS

**Greater Harrisburg Association of REALTORS®** 