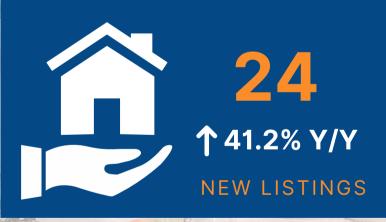

**Greater Harrisburg Association of REALTORS®** 

# MARKET SNAPSHOT

**DECEMBER 2024** 

### **CUMBERLAND COUNTY**











MEDIAN SALES PRICE

\$310,000 **↑** 8.8% Y/Y

In December 2023 **\$284,950** 

**Quick Stats** 

Source: Bright MLS

**Greater Harrisburg Association of REALTORS®** 

# MARKET SNAPSHOT

**DECEMBER 2024** 

### **DAUPHIN COUNTY**











MEDIAN SALES PRICE

\$254,900 ↑ 4.7% Y/Y

In December 2023 **\$243,500** 

**Quick Stats** 

Source: Bright MLS

**Greater Harrisburg Association of REALTORS®** 

# MARKET SNAPSHOT

**DECEMBER 2024** 

#### **PERRY COUNTY**











MEDIAN SALES PRICE

\$255,000 **↑**15.9% Y/Y

In December 2023 **\$220,000** 

**Quick Stats** 

Source: Bright MLS