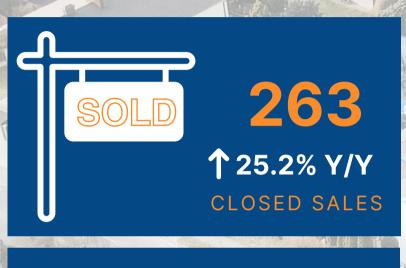

### **CUMBERLAND COUNTY**

MEDIAN SALES PRICE

\$310,000 **↑** 8.8% Y/Y

In December 2023 **\$284,950** 

**Quick Stats** 

Source: Bright MLS

**Greater Harrisburg Association of REALTORS®** 