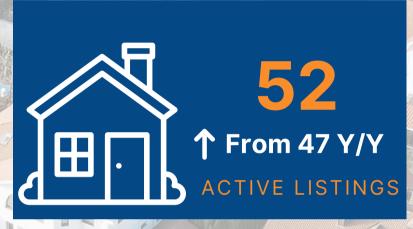

**Greater Harrisburg Association of REALTORS®** 

# MARKET SNAPSHOT

**DECEMBER 2024** 

### **CUMBERLAND COUNTY**











MEDIAN SALES PRICE

\$310,000 **↑** 8.8% Y/Y

In December 2023 **\$284,950** 

**Quick Stats** 

Source: Bright MLS

**Greater Harrisburg Association of REALTORS®** 

# MARKET SNAPSHOT

**DECEMBER 2024** 

### **DAUPHIN COUNTY**











MEDIAN SALES PRICE

\$254,900 ↑ 4.7% Y/Y

In December 2023 **\$243,500** 

**Quick Stats** 

Source: Bright MLS

**Greater Harrisburg Association of REALTORS®** 

# MARKET SNAPSHOT

**DECEMBER 2024** 

#### **PERRY COUNTY**











MEDIAN SALES PRICE

\$255,000 **↑**15.9% Y/Y

In December 2023 **\$220,000** 

**Quick Stats** 

Source: Bright MLS