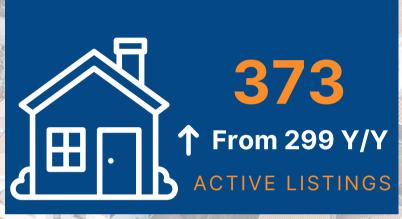

### **CUMBERLAND COUNTY**

MEDIAN SALES PRICE

\$310,000 **↑** 8.8% Y/Y

In December 2023 **\$284,950** 

**Quick Stats** 

Source: Bright MLS

**Greater Harrisburg Association of REALTORS®** 